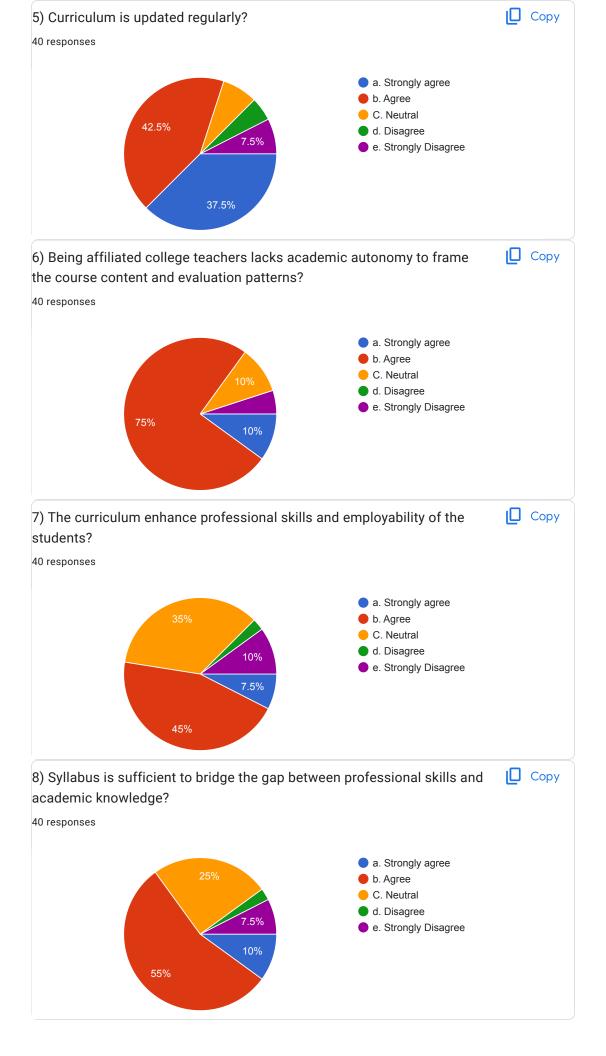

## Student & Teacher's feedback form

40 responses Publish analytics STUDENT SATISFACTION SURVEY Copy 1. The Syllabus of each course was? 40 responses a. Easy b. Manageable c. Difficult 15% d. Very Difficult 82.5% 2. Does Teacher have sound and updated knowledge on subject? □ Copy 40 responses b. Agree c. Disagree 20% od. Strongly Disagree 72.5% 3. Does teacher use innovative method(like PPT, Video, animation) for Copy Teaching 40 responses a. Strongly Agree b. Agree c. Disagree d. Strongly Disagree 7.5%