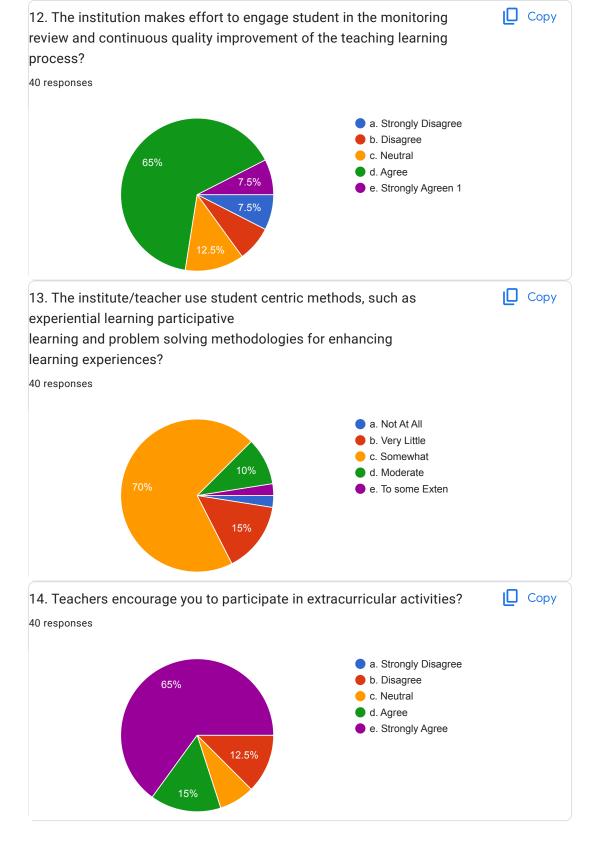

## Student & Teacher's feedback form

40 responses Publish analytics STUDENT SATISFACTION SURVEY Copy 1. The Syllabus of each course was? 40 responses a. Easy b. Manageable c. Difficult 15% d. Very Difficult 82.5% 2. Does Teacher have sound and updated knowledge on subject? □ Copy 40 responses b. Agree c. Disagree 20% od. Strongly Disagree 72.5% 3. Does teacher use innovative method(like PPT, Video, animation) for Copy Teaching 40 responses a. Strongly Agree b. Agree c. Disagree d. Strongly Disagree 7.5%