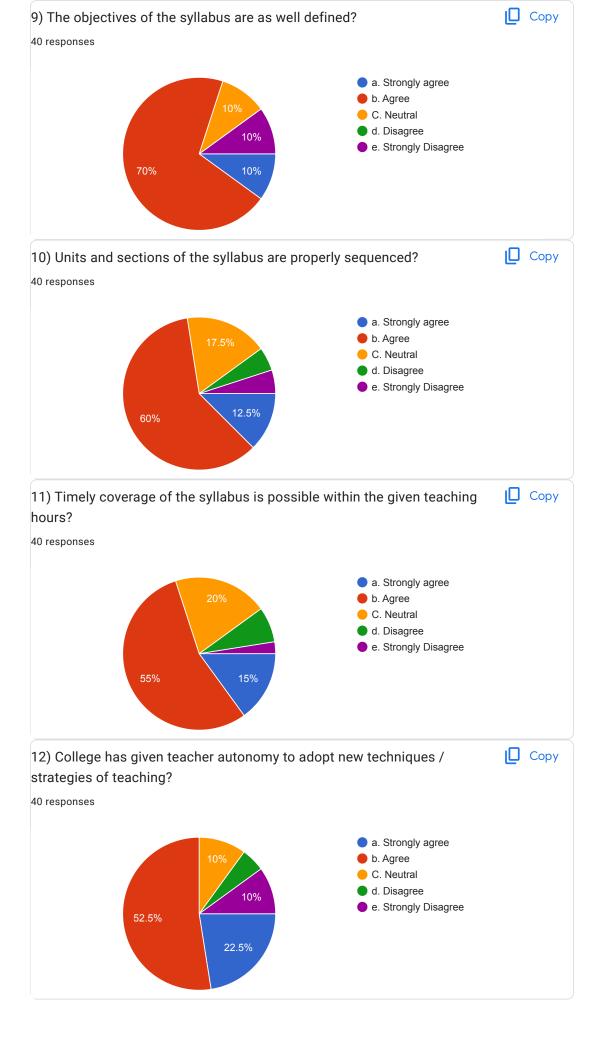

## Student & Teacher's feedback form

40 responses Publish analytics STUDENT SATISFACTION SURVEY Copy 1. The Syllabus of each course was? 40 responses a. Easy b. Manageable c. Difficult 15% d. Very Difficult 82.5% 2. Does Teacher have sound and updated knowledge on subject? □ Copy 40 responses b. Agree c. Disagree 20% od. Strongly Disagree 72.5% 3. Does teacher use innovative method(like PPT, Video, animation) for Copy Teaching 40 responses a. Strongly Agree b. Agree c. Disagree d. Strongly Disagree 7.5%