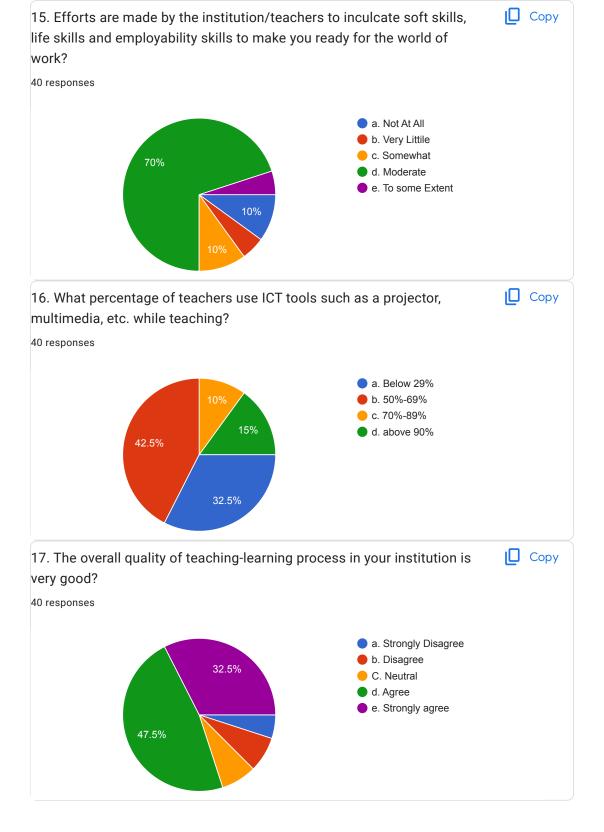

## Student & Teacher's feedback form

40 responses Publish analytics STUDENT SATISFACTION SURVEY Copy 1. The Syllabus of each course was? 40 responses a. Easy b. Manageable c. Difficult 15% d. Very Difficult 82.5% 2. Does Teacher have sound and updated knowledge on subject? □ Copy 40 responses b. Agree c. Disagree 20% od. Strongly Disagree 72.5% 3. Does teacher use innovative method(like PPT, Video, animation) for Copy Teaching 40 responses a. Strongly Agree b. Agree c. Disagree d. Strongly Disagree 7.5%