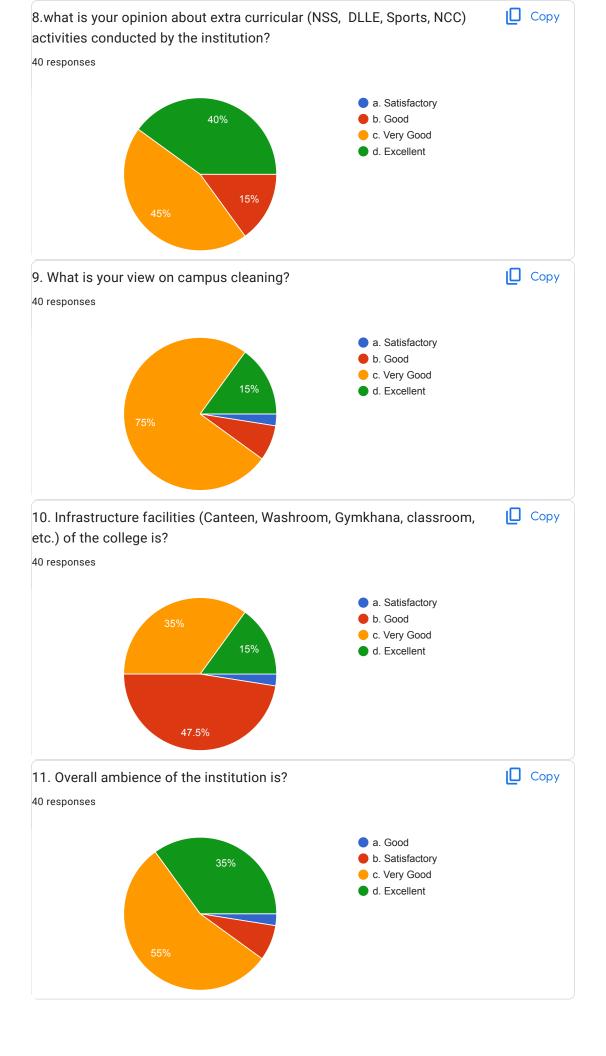

## Student & Teacher's feedback form

40 responses Publish analytics STUDENT SATISFACTION SURVEY Copy 1. The Syllabus of each course was? 40 responses a. Easy b. Manageable c. Difficult 15% d. Very Difficult 82.5% 2. Does Teacher have sound and updated knowledge on subject? □ Copy 40 responses b. Agree c. Disagree 20% od. Strongly Disagree 72.5% 3. Does teacher use innovative method(like PPT, Video, animation) for Copy Teaching 40 responses a. Strongly Agree b. Agree c. Disagree d. Strongly Disagree 7.5%