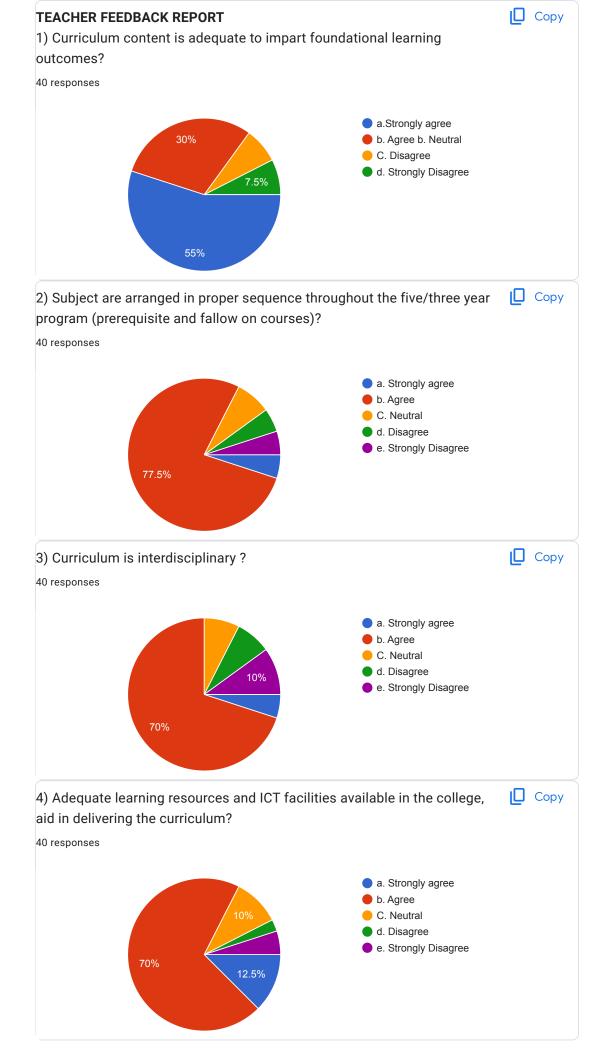

## Student & Teacher's feedback form

40 responses Publish analytics STUDENT SATISFACTION SURVEY Copy 1. The Syllabus of each course was? 40 responses a. Easy b. Manageable c. Difficult 15% d. Very Difficult 82.5% 2. Does Teacher have sound and updated knowledge on subject? □ Copy 40 responses b. Agree c. Disagree 20% od. Strongly Disagree 72.5% 3. Does teacher use innovative method(like PPT, Video, animation) for Copy Teaching 40 responses a. Strongly Agree b. Agree c. Disagree d. Strongly Disagree 7.5%