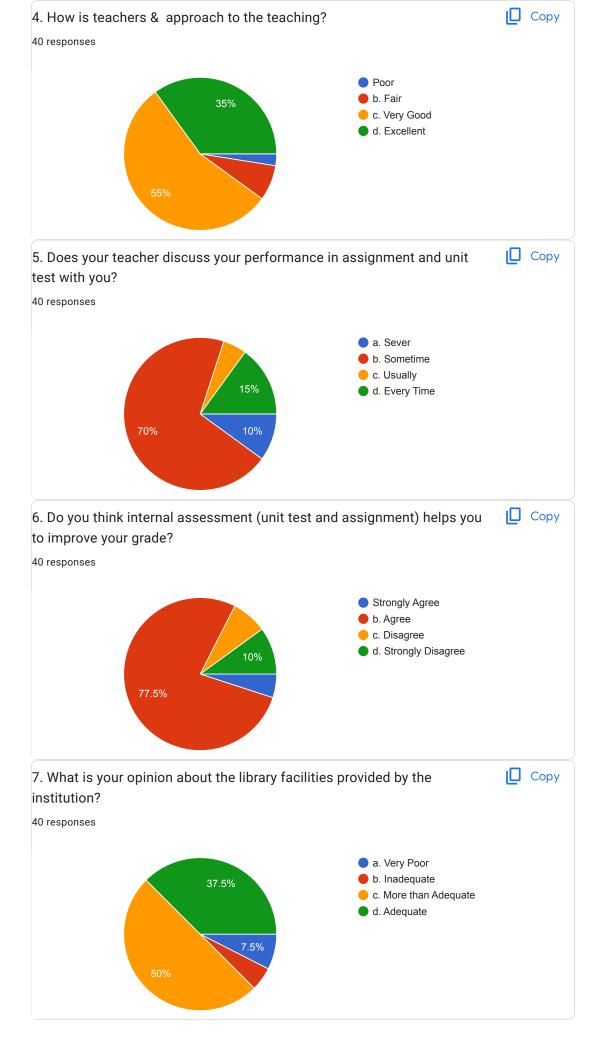

## Student & Teacher's feedback form

40 responses Publish analytics STUDENT SATISFACTION SURVEY Copy 1. The Syllabus of each course was? 40 responses a. Easy b. Manageable c. Difficult 15% d. Very Difficult 82.5% 2. Does Teacher have sound and updated knowledge on subject? □ Copy 40 responses b. Agree c. Disagree 20% od. Strongly Disagree 72.5% 3. Does teacher use innovative method(like PPT, Video, animation) for Copy Teaching 40 responses a. Strongly Agree b. Agree c. Disagree d. Strongly Disagree 7.5%