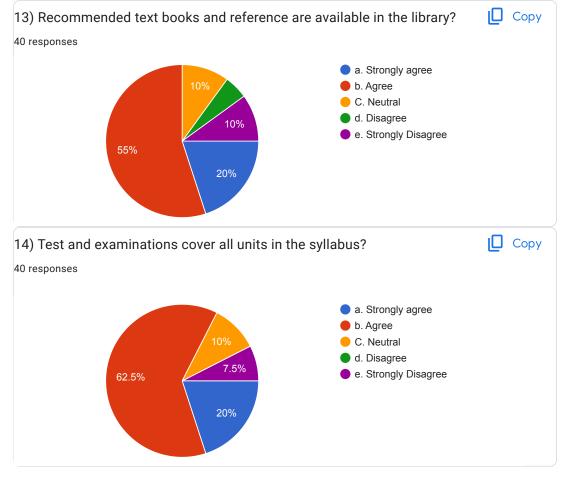

## Student & Teacher's feedback form

40 responses Publish analytics STUDENT SATISFACTION SURVEY Copy 1. The Syllabus of each course was? 40 responses a. Easy b. Manageable c. Difficult 15% d. Very Difficult 82.5% 2. Does Teacher have sound and updated knowledge on subject? □ Copy 40 responses b. Agree c. Disagree 20% od. Strongly Disagree 72.5% 3. Does teacher use innovative method(like PPT, Video, animation) for Copy Teaching 40 responses a. Strongly Agree b. Agree c. Disagree d. Strongly Disagree 7.5%